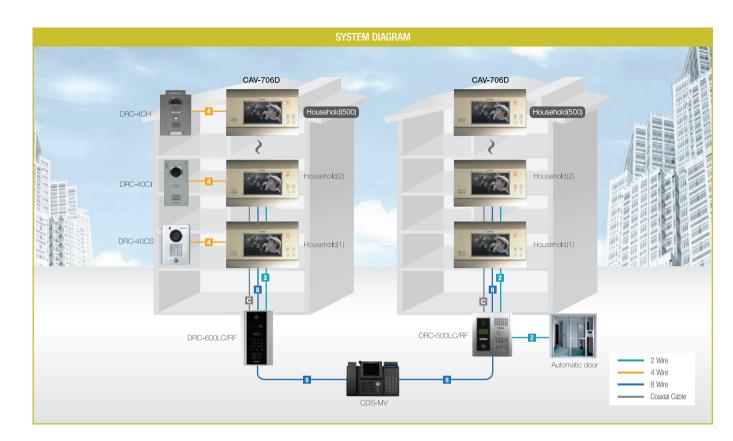

#### Specifications

• Power source : DC14V, 2.5A

• Mounting type : Flush mounted type

• Temperature : 0°C ~ +40°C (32°F ~ 104°F)

• Display: 7 inch wide color TFT LCD

• Wiring: Bus type with 12 wires(Lobby phone: 4 wires / Guard unit: 8 wires) Individual camera: 4 wires