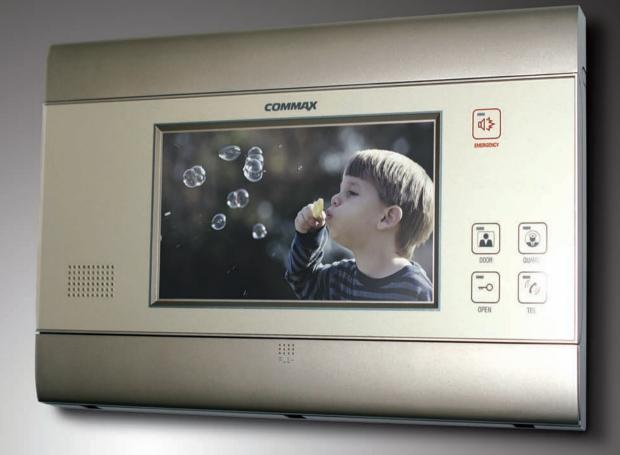

# CAV-706D/706M /706MTM/706IM

Suitable for interior as picture frame type

COMMAX Home Automation is compatible with a lobby phone, a kitchen TV, sub-unit, bathroom unit, designed to run a intelligent service, such as the alarming of burglar, fire, gas leakage with various sensors as well as access control with a single-card. Event is notified to guard station or refined security company automatically so that it makes your home life safe.

• Image Record : 128 cuts

• On-screen duration :  $60 \pm 30$  sec

• Dimension: 308 x 200 x 20 [61](mm)