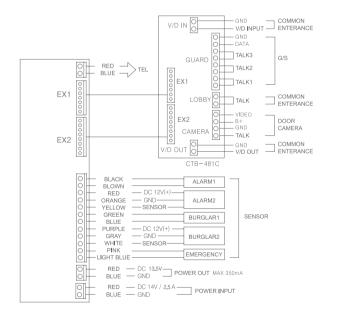

#### Specifications

• Power source : DC14V, 2.5A

• Mounting type : Flush mounted type

• Temperature : 0°C ~ +40°C (32°F ~ 104°F)

• Display: 7 inch wide color TFT LCD

• Wiring: Bus type with 12 wires(Lobby phone: 4 wires / Guard unit: 8 wires) Individual camera: 4 wires

#### Functions

- Monitoring & talk : Monitoring, Talk with a visitor, Monitoring a visitor in common entrance, Talk between households (Talk with video: optional), Compatible with 1.8GHz wireless telephone, Telephone function, Monitoring image of a visitor when being away, Door lock release
- Security: Intruder alarm, Fire alarm, Gas leakage alarm, Connection of security
- Convenience function: All-put-out lights, Reviewing the alarm of a visitor when being away
- Remote control : ARS