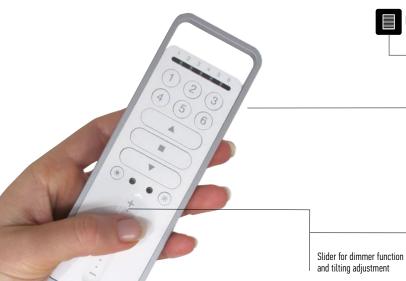

#### Tilting function

This function enables the Venetian blinds to be tilted using Nice transmitters. The required tilting position can be recalled by simply pressing the transmitter button. Agio and Era P Vario make the adjustment even easier thanks to the presence of the slider.

#### **Go To Position function**

For sun awnings and roller shutters, just a simple touch on the slider of the transmitters (Era P Vario or Agio) will take the rolling shutter to the position corresponding to the pressure point, from 0 to 100% of travel.

#### ERA P, ERA P VARIO

1 or 6 channel versions to manage up to 6 groups in single, group or multigroup mode, including with separate activation of climatic sensors.

Era P Vario has a slider to adjust tilting or control the light.