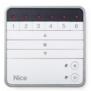

#### FRA V

In or 6 channel versions to manage up to 6 groups in single, group or multigroup mode, including with separate activation of climatic sensors. Ultra-thin and easy to install, with fully recessed wall support.