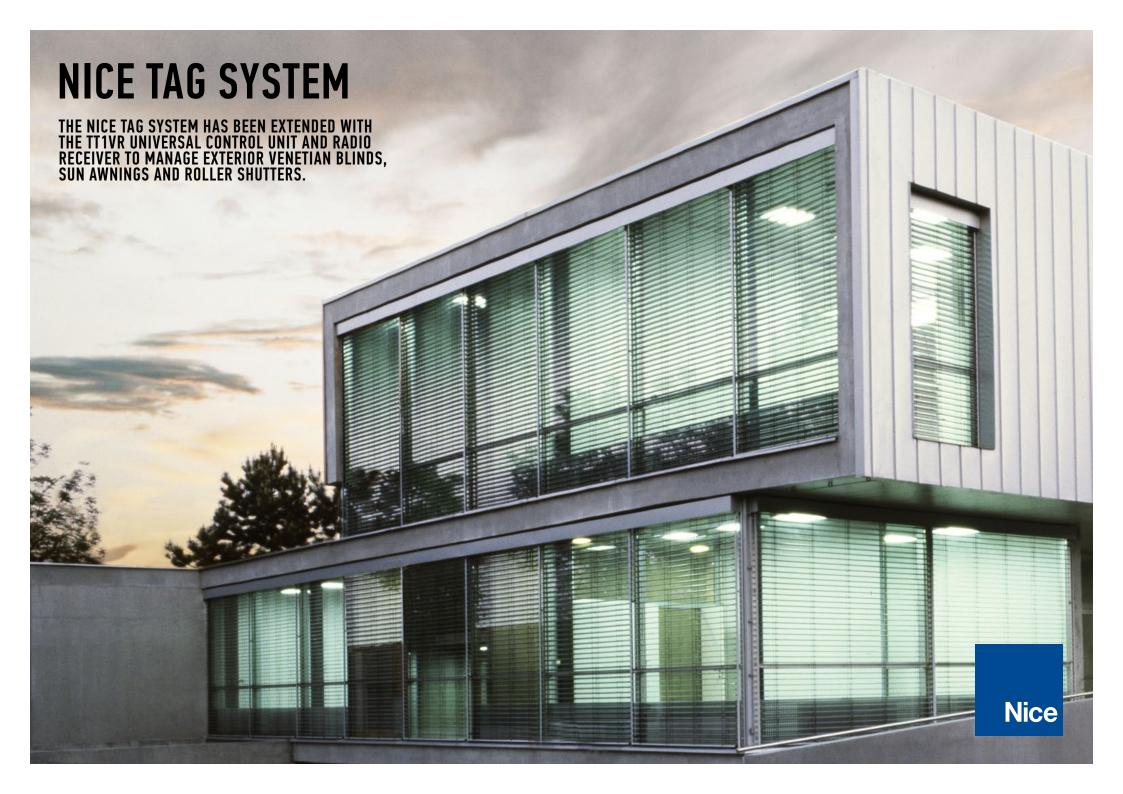

## TAG SYSTEM TT1VR

Control unit and radio receiver with Hirschmann connectors, to manage exterior Venetian blinds, sun awnings and roller shutters.