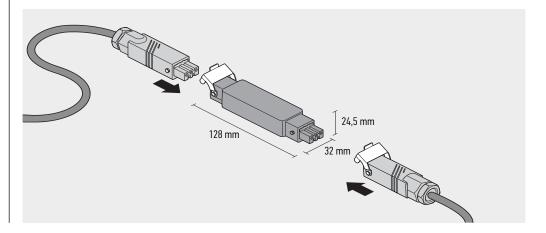

#### TECHNICAL SPECIFICATIONS

| CODE                             | TT1VR                                         |
|----------------------------------|-----------------------------------------------|
| POWER SUPPLY (Vac/Hz)            | 100-240 / 50-60                               |
| MAXIMUM MOTOR POWER              | 500 W / 400 VA                                |
| POWER CONSUMPTION IN STANDBY (W) | <0.3                                          |
| PROTECTION LEVEL (IP)            | 54                                            |
| MANOEUVRE DURATION (sec)         | PROG. 4-250                                   |
| WIND SENSOR LEVELS (km/h)        | 5, 10, 15, 30, 45 VOLO S-RADIO                |
| SUN SENSOR LEVELS (klux)         | 2, 5, 10, 20, 40 + SELF-LEARNING VOLO S-RADIO |
| PROGRAMMABLE FUNCTIONS (Mode I)  | UP - STOP - DOWN                              |
| PROGRAMMABLE FUNCTIONS (Mode II) | STEP-BY-STEP - UP ONLY - DOWN ONLY - STOP     |
| WORKING TEMP. (°C MIN/MAX)       | -20 - +50                                     |
| DIMENSIONS (mm)                  | 128x32x24.5                                   |
| WEIGHT (g)                       | 45                                            |