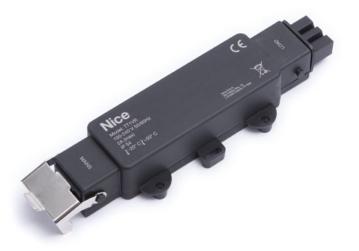

## TAG SYSTEM TT1VR

Control unit and radio receiver with Hirschmann connectors, to manage exterior Venetian blinds, sun awnings and roller shutters.

#### Universal

Compatible with any square or tubular motor with Hirschmann connector.