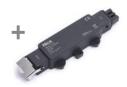

## TAG SYSTEM TT1VR

Control unit and radio receiver with Hirschmann connectors, to manage exterior Venetian blinds, sun awnings and roller shutters.

#### Universal

Compatible with any square or tubular motor with Hirschmann connector.

#### Compact

Compact size: ideal for installing in even small boxes.