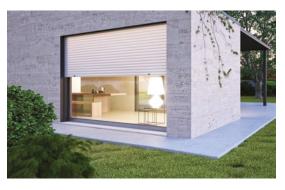

|
| PROTECTION LEVEL (IP)            | 54                                            |
| MANOEUVRE DURATION (sec)         | PROG. 4-250                                   |
| WIND SENSOR LEVELS (km/h)        | 5, 10, 15, 30, 45 VOLO S-RADIO                |
| SUN SENSOR LEVELS (klux)         | 2, 5, 10, 20, 40 + SELF-LEARNING VOLO S-RADIO |
| PROGRAMMABLE FUNCTIONS (Mode I)  | UP - STOP - DOWN                              |
| PROGRAMMABLE FUNCTIONS (Mode II) | STEP-BY-STEP - UP ONLY - DOWN ONLY - STOP     |
| WORKING TEMP. (°C MIN/MAX)       | -20 - +50                                     |
| DIMENSIONS (mm)                  | 128x32x24.5                                   |
| WEIGHT (g)                       | 45                                            |

#### CONNECTION











EXTERIOR VENETIAN BLINDS

SU SU

SUN AWNINGS



ROLLER SHUTTERS









#### CONTROL ELECTRONICS

> PORTABLE TRANSMITTERS

#### ERA P, ERA P VARIO

1 or 6 channel versions to manage up to 6 groups in single, group or multigroup mode, including with separate activation of climatic sensors.

Era P Vario has a slider to adjust tilting or control the light.

User friendly with ergonomic design.

### > PORTABLE AND WALL-MOUNTED TRANSMITTERS

#### AGIO

4-channel transmitter in three different glossy colours, with ON/OFF function and slider dimmer to control light or adjust tilting.

light or adjust tilting.

During the night, the keys of Agio light up when you place your hand near. Convenient charger base with USB input. Built-in courtesy light. Practical, elegant and smart.

#### > WALL-M